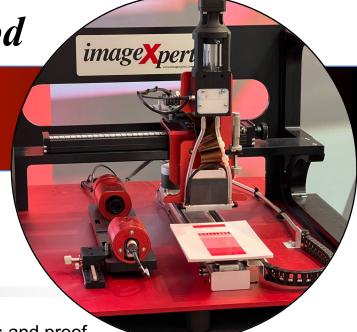

iijet pert

PrintPod

Customizable Desktop Inkjet Printing Platform

## Core Features and Benefits

- Streamlined platform for early inkjet experiments and proof of concept projects
- Quickly assess printhead health outside of production
- Optimize inkjet performance with all-in-one dropwatching and printing
- Perform ink batch quality testing with robust analysis
- Universal compatibility with any ink, substrate, printhead, drive electronics, and ink delivery system
- Open architecture with full control over print speed, waveform, jetting parameters, and more.
- Modular design built for customization and retrofits