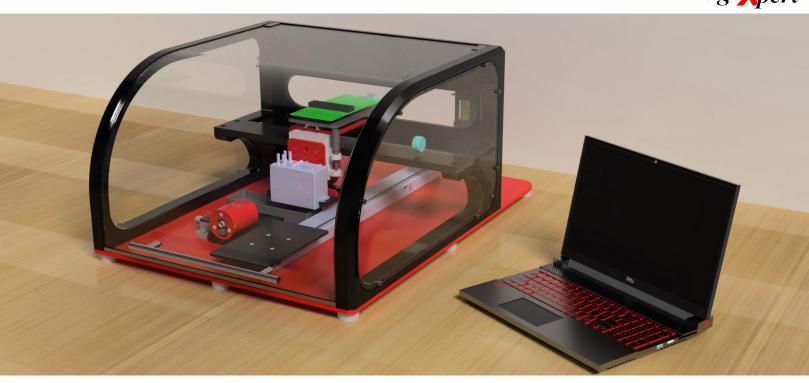

iijet pert

PrintPod

Customizable Desktop Inkjet Printing Platform

## Core Features and Benefits

- Streamlined platform for early inkjet experiments and proof of concept projects
- Quickly assess printhead health outside of production
- Optimize inkjet performance with all-in-one dropwatching and printing
- Perform ink batch quality testing with robust analysis
- Universal compatibility with any ink, substrate, printhead, drive electronics, and ink delivery system
- Open architecture with full control over print speed, waveform, jetting parameters, and more.
- Modular design built for customization and retrofits

## **Technical Specifications**

| Model               | JetXpert PrintPod                                                                  |
|---------------------|------------------------------------------------------------------------------------|
| Maximum Print Size  | 200mm x 130mm                                                                      |
| Print Speed         | 0 – 0.5 m/s                                                                        |
| Substrate Handling  | Compatible with any substrate that can be secured to a flat surface                |
| Enclosure           | Optional system enclosure with safety doors                                        |
| Dropwatcher         | Optional JetXpert Jr dropwatching system                                           |
| Printhead           | Compatible with all major industrial inkjet printheads                             |
| Drive Electronics   | Compatible with drive electronics from Meteor, GIS, AEWA, and others               |
| Ink Delivery System | Compatible with most syringe-based, gravity, or recirculating ink delivery systems |
| Power Requirements  | 110 / 220V AC 50-60 Hz                                                             |
| System Footprint    | 500mm x 600mm                                                                      |
| Operating System    | Windows                                                                            |