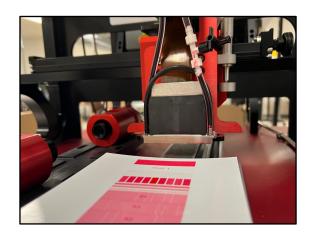

## Core Features and Benefits

- Streamlined platform for early inkjet experiments and proof of concept projects
- Quickly assess printhead health outside of production
- Optimize inkjet performance with all-in-one dropwatching and printing
- Perform ink batch quality testing with robust analysis
- Universal compatibility with any ink, substrate, printhead, drive electronics, and ink delivery system
- Open architecture with full control over print speed, waveform, jetting parameters, and more.
- Modular design built for customization and retrofits

## **Technical Specifications**

| Model               | JetXpert PrintPod                                                                  |
|---------------------|------------------------------------------------------------------------------------|
| Maximum Print Size  | 200mm x 130mm                                                                      |
| Print Speed         | 0 – 0.5 m/s                                                                        |
| Substrate Handling  | Compatible with any substrate that can be secured to a flat surface                |
| Enclosure           | Optional system enclosure with safety doors                                        |
| Dropwatcher         | Optional JetXpert Jr dropwatching system                                           |
| Printhead           | Compatible with all major industrial inkjet printheads                             |
| Drive Electronics   | Compatible with drive electronics from Meteor, GIS, AEWA, and others               |
| Ink Delivery System | Compatible with most syringe-based, gravity, or recirculating ink delivery systems |
| Power Requirements  | 110 / 220V AC 50-60 Hz                                                             |
| System Footprint    | 500mm x 600mm                                                                      |
| Operating System    | Windows                                                                            |