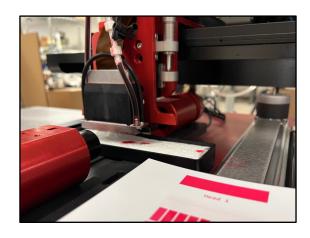

## Core Features and Benefits

- Streamlined platform for early inkjet experiments and proof of concept projects
- Quickly assess printhead health outside of production
- Optimize inkjet performance with all-in-one dropwatching and printing
- Perform ink batch quality testing with robust analysis
- Universal compatibility with any ink, substrate, printhead, drive electronics, and ink delivery system
- Open architecture with full control over print speed, waveform, jetting parameters, and more.
- Modular design built for customization and retrofits

## **Technical Specifications**

| Model               | JetXpert PrintPod                                                                  |
|---------------------|------------------------------------------------------------------------------------|
| Maximum Print Size  | 200mm x 130mm                                                                      |
| Print Speed         | 0 – 0.5 m/s                                                                        |
| Substrate Handling  | Compatible with any substrate that can be secured to a flat surface                |
| Enclosure           | Optional system enclosure with safety doors                                        |
| Dropwatcher         | Optional JetXpert Jr dropwatching system                                           |
| Printhead           | Compatible with all major industrial inkjet printheads                             |
| Drive Electronics   | Compatible with drive electronics from Meteor, GIS, AEWA, and others               |
| Ink Delivery System | Compatible with most syringe-based, gravity, or recirculating ink delivery systems |
| Power Requirements  | 110 / 220V AC 50-60 Hz                                                             |
| System Footprint    | 500mm x 600mm                                                                      |
| Operating System    | Windows                                                                            |